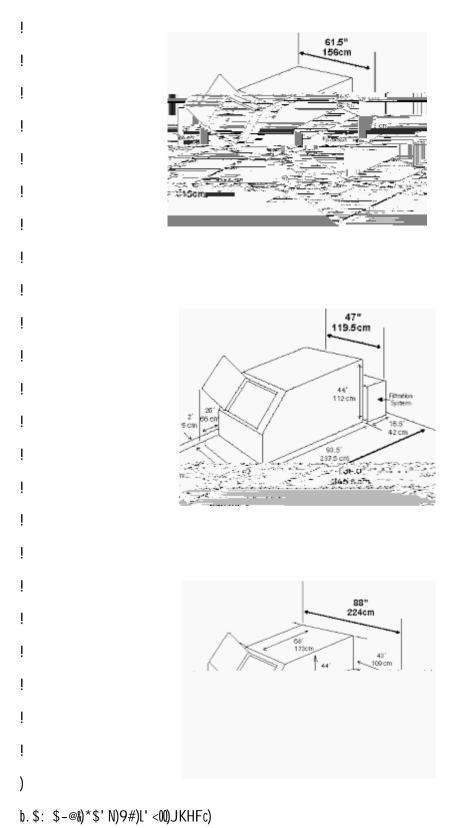

#### **Facility Construction**

Flooring is constructed of seamless, non-slip, smooth, impervious and durable material

- ! ))))Floor material is coved 10 cm (4 inches) up the wall and sealed.)
- ! Adequate drainage in the floor (with appropriate slope)
- ! All wall and ceiling surfaces are smooth, non-absorbent, non-porous, and easily cleanable.
- ! Ground fault circuit interrupters present for all electrical outlets.
- ! Janitorial sink in facility
- ! Adequate ventilation installed in accordance with the *Manitoba Building Code*.
- ! Showers equipped with liquid soap and shampoo for client use
- ! Washroom(s) provided equipped with toilet, hand sink with running hot and cold water, liquid hand soap, paper towels, and garbage bin.
- ! First Aid Kit containing articles listed in Schedule B of the Swimming Pools and Other Water Recreational Facilities Regulation (MR 132/97). Spine board not required for Flotation Tanks
- ! Readily accessible telephone
- ! Lighting system that will maintain, at any point on the deck and the pool water surface, an illumination of not less than 200 lx
- ! Instantaneous automatic emergency lighting source to facilitate prompt evacuation in case of a power outage.
- ! No smoking signs are displayed clearly
- ! Signs posted in a conspicuous location instructing clients to use washroom facilities and to take a shower with soap and shampoo prior to entering float tanks.

#### **Float Tank Construction**

- ! All tank surfaces within the flotation tank basin are non-slip, easily cleanable, non-absorbent, non-porous, mould resistant material
- ! Stairs leading into and out of the float tank are non-slip and well marked
- ! Handrails are that are securely fastened and corrosion resistant are supplied for stairs that consist of 3 risers or more
- ! Stairs are non-slip and well marked
- ! Cross-connection control devices installed in accordance with Manitoba Plumbing Code.
- ! Tank shall be equipped with bottom drain, connected to the sanitary sewer through a backflow prevention device to allow complete draining for cleaning and disinfecting.
- Placement of tank inlet and outlet are located to provide effective circulation and skimming when the recirculation system is in operation.

- Emergency egress from float tank possible ļ
- Sufficient clearance for emergency access (1.3 m arc from the point of entry)
   Automatic high temperature limit cut off switch that limits the maximum water temperature to 40°C that is not accessible to clients.